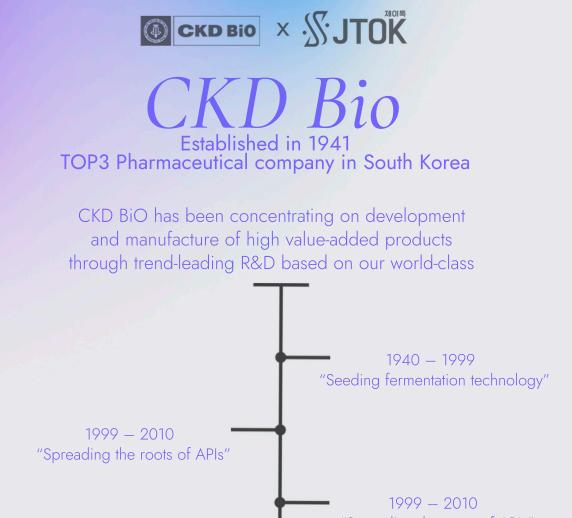

L-Histidine boosts skin rejuvenation with proliferative effect

"Spreading the roots of APIs"

«After being certified by Korean FDA for BGMP in 1999, CKD Bio has been obtaining various MOHs' GMP certifications.»