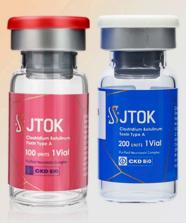

*New Revolution Of New Botulinum Toxin Type A* 

Clostridium Botulinum Toxin Type A

| Active Ingredient | L'Histidine, Sodium Chloride, Poloxamer 188, & Hydrochloric Acid                                    |  |  |  |  |
|-------------------|-----------------------------------------------------------------------------------------------------|--|--|--|--|
| Dosage            | 100 Units/vial 200 Units/vial                                                                       |  |  |  |  |
| Appearance        | A thin, transparent circled powder layer that is very well vacuumed<br>at the bottom of the bottle. |  |  |  |  |
| Indication        | The temporary improvement in the appearance of moderate<br>to severe glabellar lines.               |  |  |  |  |
| Shelf life        | 36 months from the date of manufacture                                                              |  |  |  |  |
| Storage           | the unopened lyophilized vial should be stored<br>in a freezer (below -5°C or refrigerator(2~8°C)   |  |  |  |  |

**SJTOK** 

200 UNITS 1Vial CKD BIO