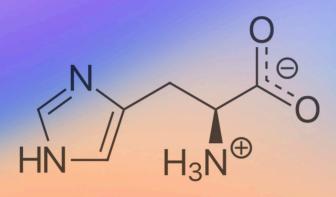

SPECIAL ACTIVE INGREDIENT

What is Histidine? Histidine is an essential-amino acid that is used in the biosynthesis of proteins. Initially thought essential only for infants, it has now been shown in longer-term studies to be essential for adults